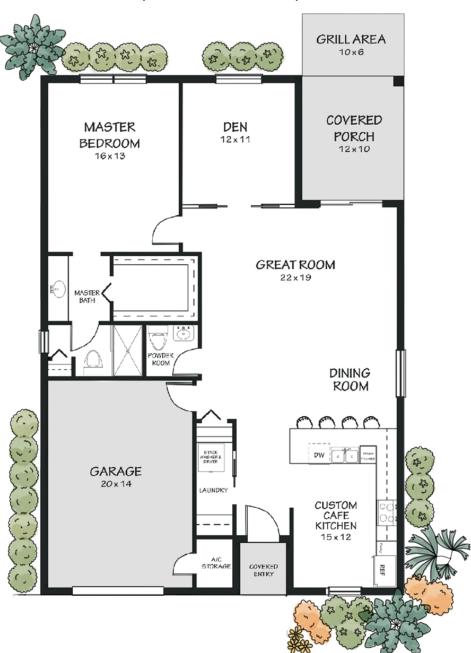

## **Featuring:**

- Metal Roof
- Concrete Block Construction
- Hurricane Impact Windows & Sliding Glass Door
  - 12 x 10 Covered Rear Porch
  - 10 x 6 Concrete Grilling Area
  - 20 x 14 Enclosed Garage
  - Covered & Tiled Entryway
    - Keypad Entry System
    - R30 Roof Insulation
  - All Stainless-Steel Appliances
- Washer, Dryer & Electric Garage Door Opener
  - Tankless Water Heater
    - Tile in Wet Rooms
- Quartz Countertops with Full Backsplash in Kitchen
  - Large Bar-Top Eating Area
  - Undermount Kitchen Sink with Pull Out Faucet
  - Quartz Countertop with Integrated Sink in Baths
    - Buit-in Pantry
    - Spacious Laundry Room
    - Carrier Energy-Efficient Air Conditioning
  - Spacious Bedroom with Huge Walk-In Closet
    - Vaulted Ceilings
    - Additional Air-Conditioned Storage Room
      - Recessed LED Lighting Throughout
        - Shelving Throughout Home
          - Moen Faucets
            - And More

## **COTTAGE**

1 Bed + Den | 1.5 Bath - AC: 1305 sf | Total: 1750 sf