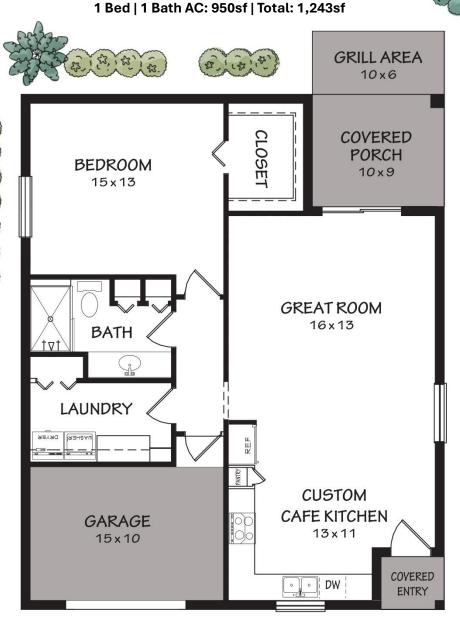

## Featuring:

- Metal Roof
- Concrete Block Construction
- Hurricane Impact Windows & Sliding Glass Door
  - 10 x 9 Covered Rear Porch
  - 10 x 6 Concrete Grilling Area
  - 15 x 10 Enclosed Garage
  - Covered & Tiled Entryway
    - Keypad Entry System
    - R30 Roof Insulation
  - All Stainless-Steel Appliances
    - Washer & Dryer
    - Tankless Water Heater
      - Tile in Wet Rooms
- Quartz Countertops with Full Backsplash in Kitchen
  - Quartz Countertop with Integrated Sink in Bath
  - Spacious Laundry Room with Bonus Closet
    - Carrier Energy-Efficient Air Conditioning
  - Spacious Bedroom with Huge Walk-In Closet
    - Vaulted Ceilings
    - Recessed LED Lighting Throughout
  - Undermount Kitchen Sink with Pull Out Faucet
    - Shelving Throughout Home
      - Buit-in Pantry
      - Moen Faucets
        - And More

## **BRADEN**